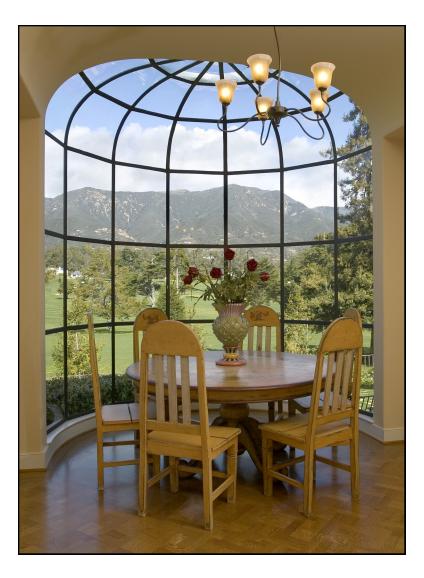

## 1930 Jelinda Drive Montecito, California

Offered at 3,595,000

| Entry                  |             | Custom wood paneled and beveled glass door opens to the gracious foyer that creates a sense of transition and warmth with barrel coved ceilings and hardwood floors                                                                                                                                                                                                                                                                         |
|------------------------|-------------|---------------------------------------------------------------------------------------------------------------------------------------------------------------------------------------------------------------------------------------------------------------------------------------------------------------------------------------------------------------------------------------------------------------------------------------------|
| Living Room            | 19.1 X 24.1 | This elegantly detailed and proportioned room enjoys a beautiful fireplace with Antique French stone surround, oak floors and tall-boxed beam ceilings, in-wall speaker system. Two arched open niches with limestone surface allow light from the foyer. Four sets of French doors open to a large flag stone tiled terrace with golf course and mountain views                                                                            |
| Main Gallery           | 6 X 21      | From the foyer, the gallery with arched and parquet floors leads to the kitchen, dining/family and the powder room. There is also convenient access from a service entry and the garage                                                                                                                                                                                                                                                     |
| Powder Room            |             | At the end of the gallery, the powder room with custom details is well placed and convenient                                                                                                                                                                                                                                                                                                                                                |
| Kitchen                | 12.2 X 18.6 | This wonderful chef's delight enjoys large center island, Viking Range, Sub-Zero Refrigerator, Bosch dishwasher, Viking Wine Cabinet, trash compactor, limestone counters, custom cabinetry and in-wall speaker system. Large walk-in pantry and additional storage closet, bar seating and Dutch door access to flagstone patio with built-in BBQ center. Magnificent views of the Valley Club, golf course/Clubhouse and mountains beyond |
| Dining/<br>Family Room | 14.1 X 29   | With a floor-to-ceiling Conservatory window flanked by two sets of French doors, all showcasing the golf course fairway and mountain views, this room invites either the casual use of indoor/outdoor entertaining between the terrace and garden or formal evenings. There is an adjoining sitting room with Plasma television, in-wall speaker system, domed ceiling and parquet floors                                                   |
| Master Suite           | 14.5 X 18.7 | Vestibule entrance with limestone floors steps down to the bedroom suite. This gracious room has planked hardwood floors, high-beamed ceilings, custom lighting, French doors to flagstone patio, Plasma television, in-wall speaker system and glass picture windows with garden, mountain and Valley Club                                                                                                                                 |