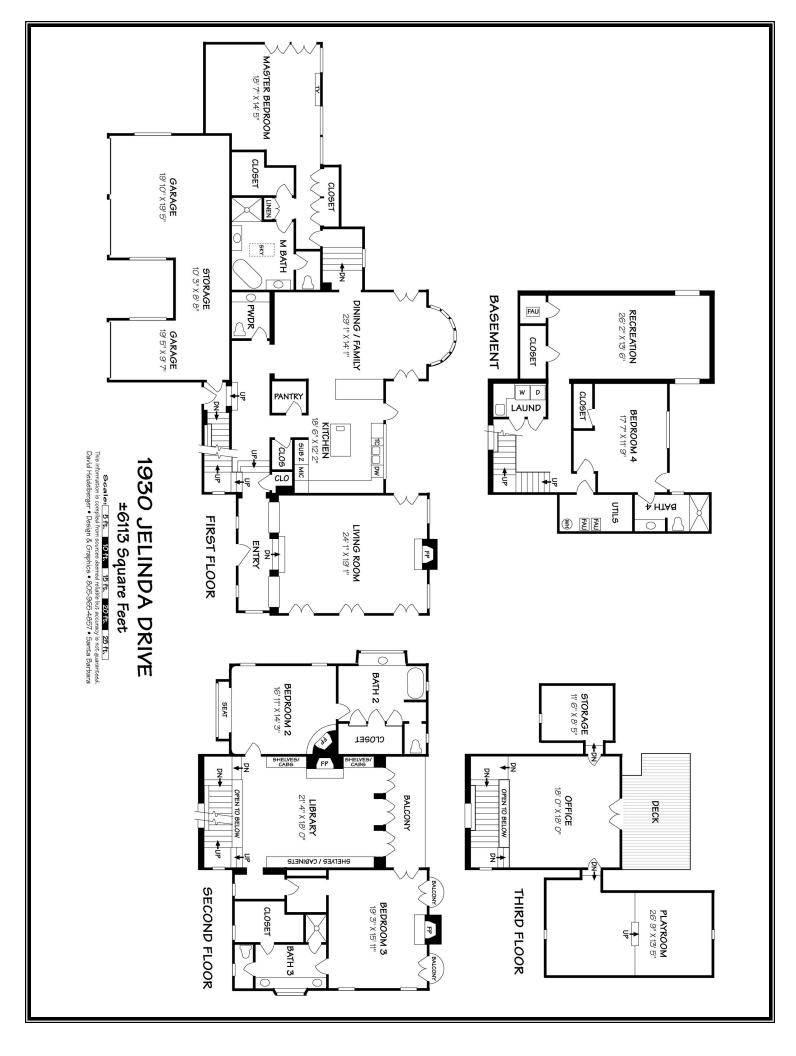

## 1930 Jelinda Drive Montecito, California

Offered at 3,595,000

| Entry                  |             | Custom wood paneled and beveled glass door opens to the gracious foyer that creates a sense of transition and warmth with barrel coved ceilings and hardwood floors                                                                                                                                                                                                                                                                         |
|------------------------|-------------|---------------------------------------------------------------------------------------------------------------------------------------------------------------------------------------------------------------------------------------------------------------------------------------------------------------------------------------------------------------------------------------------------------------------------------------------|
| Living Room            | 19.1 X 24.1 | This elegantly detailed and proportioned room enjoys a beautiful fireplace with Antique French stone surround, oak floors and tall-boxed beam ceilings, in-wall speaker system. Two arched open niches with limestone surface allow light from the foyer. Four sets of French doors open to a large flag stone tiled terrace with golf course and mountain views                                                                            |
| Main Gallery           | 6 X 21      | From the foyer, the gallery with arched and parquet floors leads to the kitchen, dining/family and the powder room. There is also convenient access from a service entry and the garage                                                                                                                                                                                                                                                     |
| Powder Room            |             | At the end of the gallery, the powder room with custom details is well placed and convenient                                                                                                                                                                                                                                                                                                                                                |
| Kitchen                | 12.2 X 18.6 | This wonderful chef's delight enjoys large center island, Viking Range, Sub-Zero Refrigerator, Bosch dishwasher, Viking Wine Cabinet, trash compactor, limestone counters, custom cabinetry and in-wall speaker system. Large walk-in pantry and additional storage closet, bar seating and Dutch door access to flagstone patio with built-in BBQ center. Magnificent views of the Valley Club, golf course/Clubhouse and mountains beyond |
| Dining/<br>Family Room | 14.1 X 29   | With a floor-to-ceiling Conservatory window flanked by two sets of French doors, all showcasing the golf course fairway and mountain views, this room invites either the casual use of indoor/outdoor entertaining between the terrace and garden or formal evenings. There is an adjoining sitting room with Plasma television, in-wall speaker system, domed ceiling and parquet floors                                                   |
| Master Suite           | 14.5 X 18.7 | Vestibule entrance with limestone floors steps down to the bedroom suite. This gracious room has planked hardwood floors, high-beamed ceilings, custom lighting, French doors to flagstone patio, Plasma television, in-wall speaker system and glass picture windows with garden, mountain and Valley Club                                                                                                                                 |

and linen closet

views. Two double wardrobe closets, spacious walk-in closet

| Master Bathroom     | 10 X 11      | Limestone heated floors and tiled walls, vaulted ceilings with<br>skylight, in-wall speaker system, Limestone walk-in shower<br>and freestanding soaking tub, double vanities and separate<br>commode room                                                                                                         |
|---------------------|--------------|--------------------------------------------------------------------------------------------------------------------------------------------------------------------------------------------------------------------------------------------------------------------------------------------------------------------|
| Second Floor        |              |                                                                                                                                                                                                                                                                                                                    |
| Library/Media Room  | 18 X 21.4    | Lightly finished wood paneled walls with built-in fireplace with limestone hearth, bookcases and extensive storage cabinetry. Plasma television, oak floors and three sets of French doors to tiled terrace for relaxing and viewing the Valley Club fairway and mountain views                                    |
| Bedroom Suite       | 14.3 X 16.11 | Light and bright with bay window seat, coved ceiling, rounded hearth fireplace and spacious 15 X 17 adjoining bath with mirrored walk-in closets, dressing area and leaded windows                                                                                                                                 |
| Bedroom Suite       | 15.11 X 19.3 | Graceful entry to this suite with coffered ceiling, inviting fireplace and three sets of French doors that open to two separate balconies and the terrace of the library. Beautifully appointed limestone bath with walk-in shower and large closet                                                                |
| Loft Retreat        | 18 X 18      | This sunny and private retreat is a perfect hideaway for an office or hobby room with oak floors, high paneled ceilings and French doors to an exterior deck with spectacular viewing of the ever-changing mountains. There are two extra rooms, one is 8.5 X 11.6 and the other is 13.5 X 26.9, an ideal playroom |
| Lower Level         |              |                                                                                                                                                                                                                                                                                                                    |
| Vestibule           | 12 X 12      | At the base of the stairway with limestone floors with large<br>storage closet                                                                                                                                                                                                                                     |
| Laundry Room        | 5 X 8        | Custom designed with glass-seeded doors, limestone floors and counters and ample storage cabinetry                                                                                                                                                                                                                 |
| Recreation Room     | 13.6 X 26.2  | Carpeted flooring, ceiling fan and mirrored wall. Large walk-in cedar lined closet and mechanical closet within the room                                                                                                                                                                                           |
| Guest Bedroom Suite | 11.9 X 17.7  | This inviting room has private access from the back garden, spacious closet, crown molding and 6 X 12 limestone bath with walk-in limestone steam shower                                                                                                                                                           |
| Garage              |              | Spacious three-car garage with separate overhead doors, along with workshop and storage area                                                                                                                                                                                                                       |